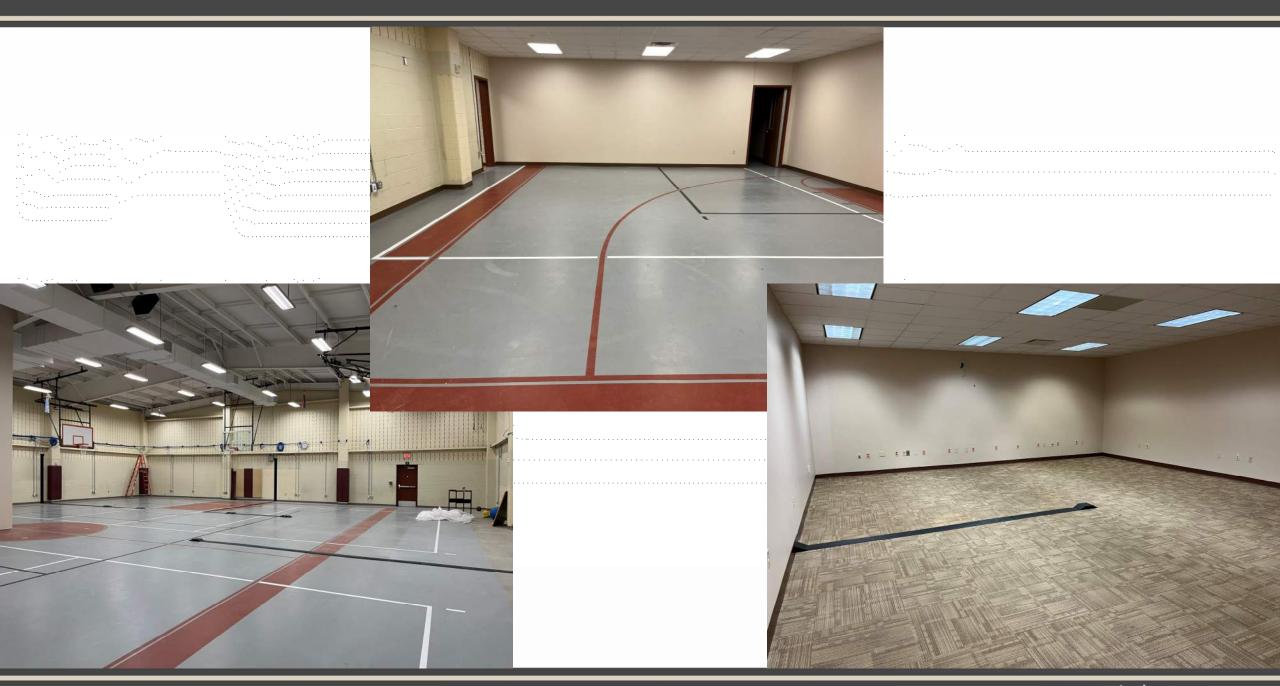

### Former Hatfield ES Renovation to Temp Administration Building

# Former Hatfield ES Renovation to Temp Administration Building

## Former Hatfield ES Renovation to Temp Administration Building