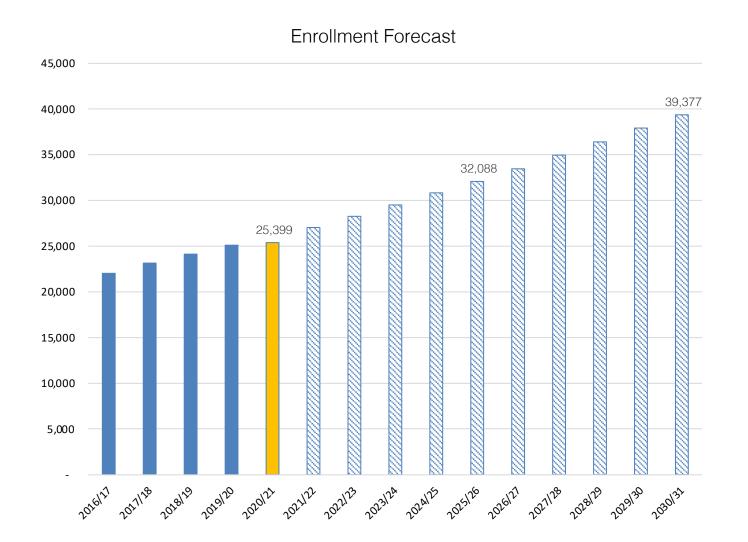

## Demographics - Ten Year Forecast by Campus

|                            |          |         | Fall ENROLLMENT PROJECTIONS |         |         |         |         |         |         |         |         |         |         |
|----------------------------|----------|---------|-----------------------------|---------|---------|---------|---------|---------|---------|---------|---------|---------|---------|
| Campus                     | Capacity | 2019/20 | 2020/21                     | 2021/22 | 2022/23 | 2023/24 | 2024/25 | 2025/26 | 2026/27 | 2027/28 | 2028/29 | 2029/30 | 2030/31 |
| Beck Elementary            | 850      | 805     | 740                         | 759     | 772     | 759     | 760     | 771     | 773     | 770     | 765     | 764     | 762     |
| Clara Love Elementary      | 850      | 697     | 653                         | 688     | 727     | 797     | 859     | 932     | 977     | 1,023   | 1,107   | 1,193   | 1,288   |
| Cox Elementary             | 850      | 776     | 745                         | 840     | 900     | 913     | 929     | 931     | 938     | 941     | 937     | 933     | 925     |
| Curtis Elementary          | 850      | 619     | 685                         | 734     | 770     | 787     | 801     | 817     | 831     | 841     | 862     | 881     | 901     |
| Granger Elementary         | 850      | 792     | 753                         | 778     | 761     | 740     | 744     | 735     | 734     | 726     | 727     | 725     | 725     |
| Haslet Elementary          | 850      | 477     | 518                         | 575     | 668     | 750     | 821     | 911     | 988     | 1,067   | 1,170   | 1,261   | 1,349   |
| Hatfield Elementary        | 450      | 401     | 409                         | 469     | 513     | 556     | 586     | 632     | 660     | 688     | 718     | 756     | 791     |
| Hughes Elementary          | 850      | 680     | 597                         | 656     | 682     | 691     | 698     | 708     | 727     | 740     | 748     | 764     | 775     |
| Justin Elementary          | 650      | 576     | 573                         | 643     | 671     | 715     | 770     | 810     | 852     | 885     | 952     | 1,030   | 1,120   |
| Lakeview Elementary        | 650      | 596     | 535                         | 567     | 566     | 581     | 588     | 596     | 617     | 625     | 636     | 653     | 668     |
| Lance Elementary           | 850      | 347     | 476                         | 598     | 726     | 805     | 915     | 1,006   | 1,078   | 1,144   | 1,214   | 1,284   | 1,361   |
| Nance Elementary           | 650      | 601     | 592                         | 622     | 639     | 662     | 676     | 707     | 736     | 753     | 772     | 791     | 811     |
| Peterson Elementary        | 850      | 773     | 733                         | 770     | 776     | 763     | 765     | 757     | 761     | 756     | 751     | 743     | 737     |
| Prairie View Elementary    | 650      | 486     | 484                         | 514     | 540     | 581     | 641     | 721     | 814     | 904     | 1,001   | 1,087   | 1,197   |
| Roanoke Elementary         | 850      | 642     | 591                         | 627     | 616     | 636     | 634     | 643     | 647     | 646     | 650     | 657     | 668     |
| Sendera Ranch Elementary   | 850      | 640     | 587                         | 593     | 612     | 661     | 686     | 743     | 814     | 887     | 963     | 1,034   | 1,108   |
| Seven Hills Elementary     | 650      | 523     | 521                         | 537     | 569     | 586     | 616     | 669     | 735     | 808     | 886     | 968     | 1,055   |
| Schluter Elementary        | 850      | 887     | 905                         | 976     | 1,041   | 1,104   | 1,136   | 1,163   | 1,220   | 1,256   | 1,297   | 1,337   | 1,383   |
| Thompson Elementary        | 850      | 699     | 681                         | 757     | 811     | 862     | 910     | 966     | 1,022   | 1,049   | 1,058   | 1,067   | 1,079   |
| ELEMENTARY SCHOOL TOTALS   | 14,750   | 12,017  | 11,778                      | 12,703  | 13,360  | 13,949  | 14,535  | 15,218  | 15,924  | 16,509  | 17,214  | 17,928  | 18,703  |
| Elementary Absolute Growth |          | 521     | -239                        | 925     | 657     | 589     | 586     | 683     | 706     | 585     | 705     | 714     | 775     |
| Elementary Percent Growth  |          | 4.53%   | -1.99%                      | 7.85%   | 5.17%   | 4.41%   | 4.20%   | 4.70%   | 4.64%   | 3.67%   | 4.27%   | 4.15%   | 4.32%   |

## Demographics - Ten Year Forecast by Campus

|                                |          |         | Fall    | Fall ENROLLMENT PROJECTIONS |         |         |         |         |         |         |         |         |         |
|--------------------------------|----------|---------|---------|-----------------------------|---------|---------|---------|---------|---------|---------|---------|---------|---------|
| Campus                         | Capacity | 2019/20 | 2020/21 | 2021/22                     | 2022/23 | 2023/24 | 2024/25 | 2025/26 | 2026/27 | 2027/28 | 2028/29 | 2029/30 | 2030/31 |
| Adams Middle School            | 1,200    | 1,353   | 1,466   | 1,586                       | 1,691   | 1,791   | 1,872   | 1,954   | 1,950   | 1,955   | 1,981   | 2,044   | 2,062   |
| Chisholm Trail Middle School   | 1,100    | 489     | 508     | 531                         | 548     | 566     | 608     | 665     | 697     | 760     | 852     | 980     | 1,082   |
| Gene Pike Middle School        | 1,100    | 1,024   | 1,057   | 1,123                       | 1,220   | 1,275   | 1,342   | 1,411   | 1,578   | 1,745   | 1,864   | 1,924   | 1,988   |
| Medlin Middle School           | 1,200    | 1,098   | 1,037   | 1,070                       | 1,047   | 1,075   | 1,067   | 1,044   | 1,049   | 1,061   | 1,079   | 1,054   | 1,037   |
| Tidwell Middle School          | 1,200    | 1,032   | 1,037   | 1,093                       | 1,066   | 1,119   | 1,106   | 1,175   | 1,175   | 1,224   | 1,219   | 1,218   | 1,231   |
| Wilson Middle School           | 1,200    | 932     | 960     | 966                         | 980     | 1,033   | 1,162   | 1,247   | 1,340   | 1,395   | 1,539   | 1,637   | 1,709   |
| MIDDLE SCHOOL TOTALS           | 7,000    | 5,928   | 6,065   | 6,369                       | 6,552   | 6,859   | 7,157   | 7,496   | 7,789   | 8,140   | 8,534   | 8,857   | 9,109   |
| Middle School Absolute Growth  |          | 281     | 137     | 304                         | 183     | 307     | 298     | 339     | 293     | 351     | 394     | 323     | 252     |
| Middle School Percent Growth   |          | 4.98%   | 2.31%   | 5.01%                       | 2.87%   | 4.69%   | 4.34%   | 4.74%   | 3.91%   | 4.51%   | 4.84%   | 3.78%   | 2.85%   |
| Northwest High School          | 2,525    | 1,904   | 1,981   | 2,057                       | 2,137   | 2,241   | 2,371   | 2,483   | 2,625   | 2,771   | 2,908   | 3,096   | 3,300   |
| Byron Nelson High School       | 3,200    | 2,475   | 2,621   | 2,712                       | 2,838   | 2,886   | 2,961   | 2,965   | 2,971   | 3,025   | 3,062   | 3,129   | 3,131   |
| Eaton High School              | 3,200    | 2,542   | 2,714   | 2,945                       | 3,122   | 3,320   | 3,553   | 3,663   | 3,898   | 4,256   | 4,434   | 4,654   | 4,871   |
| Steele Accelerated High School | 450      | 200     | 232     | 232                         | 232     | 232     | 232     | 232     | 232     | 232     | 232     | 232     | 232     |
| Denton Creek                   |          | 15      | 8       | 31                          | 31      | 31      | 31      | 31      | 31      | 31      | 31      | 31      | 31      |
| HIGH SCHOOL TOTALS             | 9,375    | 7,147   | 7,556   | 7,977                       | 8,360   | 8,710   | 9,148   | 9,374   | 9,757   | 10,315  | 10,667  | 11,142  | 11,565  |
| High School Absolute Growth    |          | 170     | 409     | 421                         | 383     | 350     | 438     | 226     | 383     | 558     | 352     | 475     | 423     |
| High School Percent Growth     |          | 2.44%   | 5.72%   | 5.57%                       | 4.80%   | 4.19%   | 5.03%   | 2.47%   | 4.09%   | 5.72%   | 3.41%   | 4.45%   | 3.80%   |
| DISTRICT TOTALS                | 31,125   | 25,092  | 25,399  | 27,049                      | 28,272  | 29,518  | 30,840  | 32,088  | 33,470  | 34,964  | 36,415  | 37,927  | 39,377  |
| District Absolute Growth       |          | 972     | 307     | 1,650                       | 1,223   | 1,246   | 1,322   | 1,248   | 1,382   | 1,494   | 1,451   | 1,512   | 1,450   |
| District Percent Growth        |          | 4.0%    | 1.2%    | 6.5%                        | 4.5%    | 4.4%    | 4.5%    | 4.0%    | 4.3%    | 4.5%    | 4.1%    | 4.2%    | 3.8%    |

### 3Q 2020 Demographic Summary

- Most districts have experienced a 5%-6% decline in student enrollment
- NISD has the highest number of planned future lots of any district in DFW
- Northwest ISD is expected to add 2,000 to 2,500 homes annually for the next 3-5 years
- NISD will enroll more than 32,000 students for the 2025/26 school year, and more than 39,300 by 2030-31