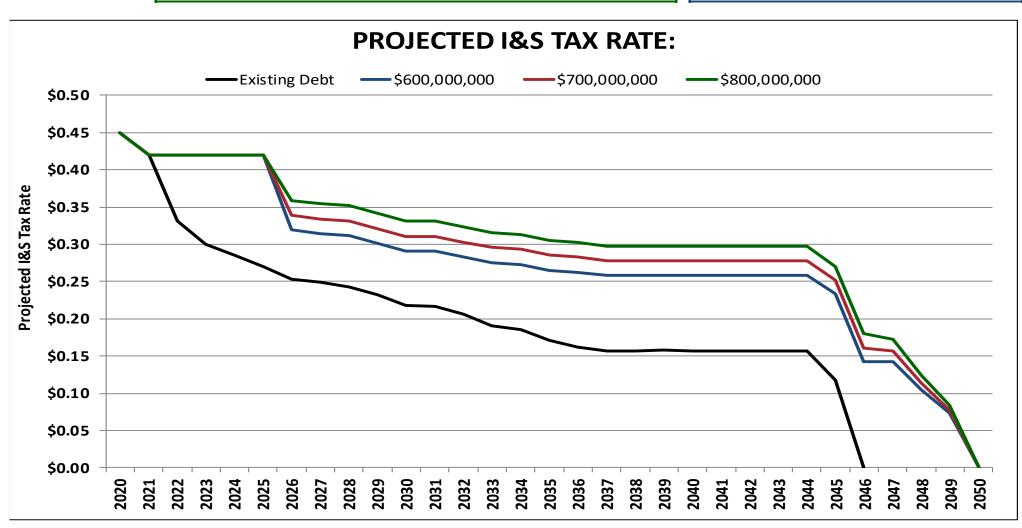

### Financial Summary & Highlights

- NISD reduced I&S rate from \$0.45 to \$0.42 in August 2020
- Interest rates at historically low levels
  - NISD has completed three refundings since November 2019 that reduced outstanding debt payments by over \$50,000,000
  - NISD issued remaining \$199,000,000 of 2017 Bond Authorization in April 2020 at a <u>2.79%</u> interest rate more than 1.00% less than what was being used for projections
- Tax base growth in 2020 exceeded conservative projection
- Based on future tax base growth assumptions (5% to 7.5% over next six years) and interest rate assumptions, NISD can keep I&S tax rate at \$0.42 for following scenarios:
  - \$600, \$700, \$800 million issued over three or four years
  - \$986.6 million could be issued over four years but there would be very little drop in the tax rate after year four