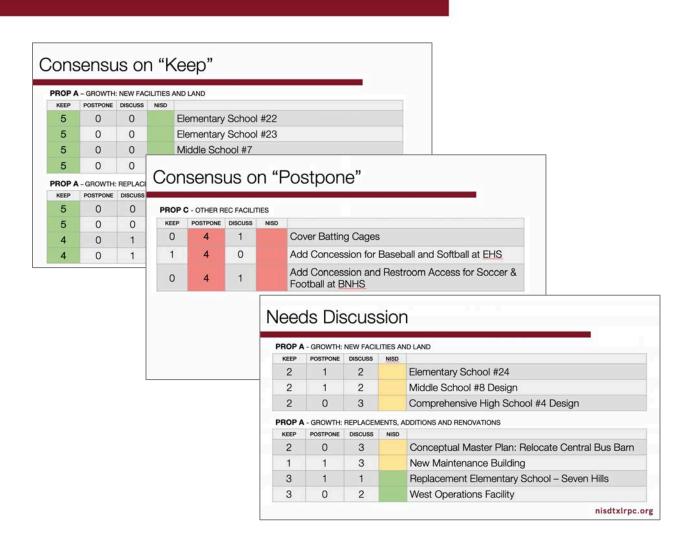

## Projects Postponed

| PROPOSITION A                                     |                     |                             |
|---------------------------------------------------|---------------------|-----------------------------|
| GROWTH: NEW FACILITIES, ADDITIONS, & LAND         | Estimated Year Open | <b>Estimated Total Cost</b> |
| 2025 Additional Pre-K Classrooms (3 ES)           | 2025                | \$3,696,954                 |
| 2024 Land acquisition                             | 2024                | \$6,385,367                 |
| Nance Addition                                    | 2028                | \$15,096,636                |
| Elementary School #24                             | 2025                | \$49,410,551                |
| Middle School #8 Design                           | 2025                | \$4,903,939                 |
| Comprehensive High School #4 Design               | 2027                | \$17,521,644                |
| New Maintenance Building                          | 2023                | \$19,622,530                |
| Conceptual Master Plan: Relocate Central Bus Barn | 2023                | \$14,716,897                |
| CAPITAL IMPROVEMENTS & RENOVATIONS                |                     |                             |
| 2025 Roof Lifecycle Replacements (1)              | 2025                | \$5,753,558                 |
| 2025 Hard Floors Lifecycle Replacements (1)       | 2025                | \$293,312                   |
| 2025 Carpet Lifecycle Replacements (3)            | 2025                | \$3,939,339                 |
| 2025 HVAC Lifecycle Replacements (1)              | 2025                | \$4,886,916                 |
| LED Lighting                                      | 2026                | \$9,636,052                 |
| EQUITY & EVOLVING NEEDS                           |                     |                             |
| 2024 Buses for Growth                             | 2024                | \$846,318                   |
| Elementary Stage Sound                            | 2026                | \$1,279,193                 |
| Enlarge Competition Gym (BNHS & EHS)              | 2024                | \$8,998,416                 |
| Updated Elementary School Classroom Furniture     | 2023                | \$7,094,502                 |
| Updated Middle School Classroom Furniture         | 2023                | \$5,289,761                 |
| Updated Library Furniture                         | 2025                | \$4,951,784                 |
| Coach's Offices                                   | 2023                | \$786,213                   |
| Bus Wi-fi                                         | 2022                | \$209,772                   |
| Advanced Manufacturing Program w/ Robotics (BNHS) | 2022                | \$165,627                   |
| Paint Booth at BNHS and EHS                       | 2022                | \$154,631                   |
| Hughes Elementary Perimeter Fencing               | N/A                 | \$136,323                   |

| Proposition A, Continued         |                     |                             |
|----------------------------------|---------------------|-----------------------------|
| TECHNOLOGY                       | Estimated Year Open | <b>Estimated Total Cost</b> |
| 2025 Technology Priority 1 Items | 2025                | \$5,002,512                 |
| Call Center and BDA              | 2023                | \$505,359                   |
| PROPOSITION A SUBTOTAL           |                     | \$191,284,106               |

| PROPOSITION B                    |      |             |
|----------------------------------|------|-------------|
| STADIUMS                         |      |             |
| NISD Stadium Roof Replacement    | 2025 | \$1,017,190 |
| NISD Stadium Replace Aged Carpet | 2025 | \$70,607    |
| PROPOSITION B SUBTOTAL           |      | \$1,087,797 |

| PROPOSITION C                                                    |      |              |
|------------------------------------------------------------------|------|--------------|
| OTHER REC FACILITIES                                             |      |              |
| Turf Replacement (Wilson, NHS Subvarsity)                        | 2024 | \$2,641,157  |
| Athletic Ticket Booths                                           | 2022 | \$191,476    |
| Middle School #8 – Tennis and Football Design                    | 2025 | \$167,365    |
| Comprehensive High School #4 – Athletics Design                  | 2027 | \$358,603    |
| Middle School Weight Rooms                                       | 2022 | \$257,749    |
| Add Concession for Baseball and Softball at EHS                  | 2022 | \$317,832    |
| Add Concession and Restroom Access for Soccer & Football at BNHS | 2023 | \$1,868,072  |
| Cover Batting Cages                                              | 2022 | \$9,095,109  |
| LED Lighting (Athletic Facilities)                               | 2027 | \$1,998,065  |
| PROPOSITION C SUBTOTAL                                           |      | \$16,895,428 |