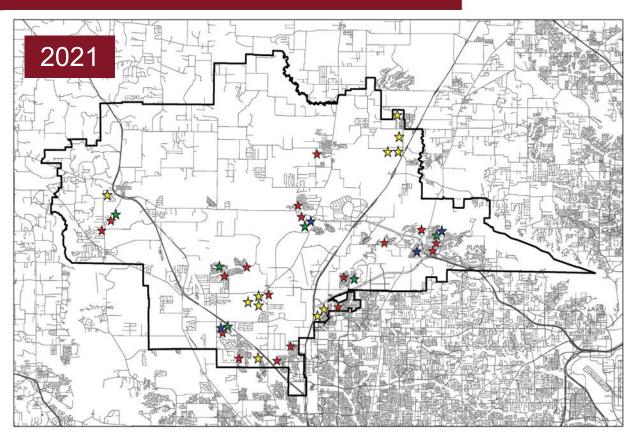

## Long Range Planning Committee

#### 37 Active Members

- Comprised of parents, staff, community members and business leaders
- Represent a cross-section of our district and bring varying perspectives from our communities
- Originally formed in 2000
- Meet regularly to review growth, enrollment projections and NISD facility needs

## History of the LRPC

- 5,425 Students
- 232 Square Miles
- 1,000,000 SF space
- 5 Elementary Schools
- 3 Intermediate Schools
- 3 Middle Schools
- 1 High School
- 2 Alternative Schools

- 25,555 Students
- 234 Square Miles
- 5,331,000+ SF space
- 19 Elementary Schools
- 6 Middle Schools
- 4 High Schools
- 2 Alternative Schools