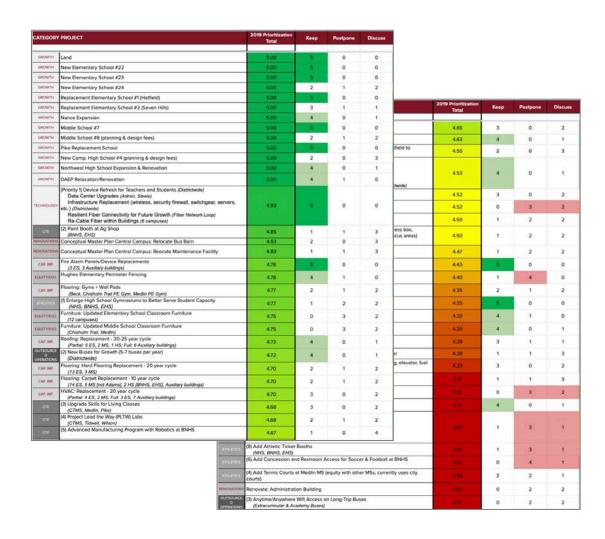

## Projects Postponed

| PROPOSITION A                                     |                     |                             |
|---------------------------------------------------|---------------------|-----------------------------|
| GROWTH: NEW FACILITIES, ADDITIONS, & LAND         | Estimated Year Open | <b>Estimated Total Cost</b> |
| 2025 Additional Pre-K Classrooms (3 ES)           | 2025                | \$3,696,954                 |
| 2024 Land acquisition                             | 2024                | \$6,385,367                 |
| Nance Addition                                    | 2028                | \$15,096,636                |
| Elementary School #24                             | 2025                | \$49,410,551                |
| Middle School #8 Design                           | 2025                | \$4,903,939                 |
| Comprehensive High School #4 Design               | 2027                | \$17,521,644                |
| New Maintenance Building                          | 2023                | \$19,622,530                |
| Conceptual Master Plan: Relocate Central Bus Barn | 2023                | \$14,716,897                |
| CAPITAL IMPROVEMENTS & RENOVATIONS                |                     |                             |
| 2025 Roof Lifecycle Replacements (1)              | 2025                | \$5,753,558                 |
| 2025 Hard Floors Lifecycle Replacements (1)       | 2025                | \$293,312                   |
| 2025 Carpet Lifecycle Replacements (3)            | 2025                | \$3,939,339                 |
| 2025 HVAC Lifecycle Replacements (1)              | 2025                | \$4,886,916                 |
| LED Lighting                                      | 2026                | \$9,636,052                 |
| EQUITY & EVOLVING NEEDS                           |                     |                             |
| 2024 Buses for Growth                             | 2024                | \$846,318                   |
| Elementary Stage Sound                            | 2026                | \$1,279,193                 |
| Enlarge Competition Gym (BNHS & EHS)              | 2024                | \$8,998,416                 |
| Updated Elementary School Classroom Furniture     | 2023                | \$7,094,502                 |
| Updated Middle School Classroom Furniture         | 2023                | \$5,289,761                 |
| Updated Library Furniture                         | 2025                | \$4,951,784                 |
| Coach's Offices                                   | 2023                | \$786,213                   |
| Bus Wi-fi                                         | 2022                | \$209,772                   |
| Advanced Manufacturing Program w/ Robotics (BNHS) | 2022                | \$165,627                   |
| Paint Booth at BNHS and EHS                       | 2022                | \$154,631                   |
| Hughes Elementary Perimeter Fencing               | N/A                 | \$136,323                   |

| Proposition A, Continued         |                     |                             |
|----------------------------------|---------------------|-----------------------------|
| TECHNOLOGY                       | Estimated Year Open | <b>Estimated Total Cost</b> |
| 2025 Technology Priority 1 Items | 2025                | \$5,002,512                 |
| Call Center and BDA              | 2023                | \$505,359                   |
| PROPOSITION A SUBTOTAL           |                     | \$191,284,106               |

| PROPOSITION B                    |      |             |
|----------------------------------|------|-------------|
| STADIUMS                         |      |             |
| NISD Stadium Roof Replacement    | 2025 | \$1,017,190 |
| NISD Stadium Replace Aged Carpet | 2025 | \$70,607    |
| PROPOSITION B SUBTOTAL           |      | \$1,087,797 |

| PROPOSITION C                                                    |      |              |
|------------------------------------------------------------------|------|--------------|
| OTHER REC FACILITIES                                             |      |              |
| Turf Replacement (Wilson, NHS Subvarsity)                        | 2024 | \$2,641,157  |
| Athletic Ticket Booths                                           | 2022 | \$191,476    |
| Middle School #8 – Tennis and Football Design                    | 2025 | \$167,365    |
| Comprehensive High School #4 – Athletics Design                  | 2027 | \$358,603    |
| Middle School Weight Rooms                                       | 2022 | \$257,749    |
| Add Concession for Baseball and Softball at EHS                  | 2022 | \$317,832    |
| Add Concession and Restroom Access for Soccer & Football at BNHS | 2023 | \$1,868,072  |
| Cover Batting Cages                                              | 2022 | \$9,095,109  |
| LED Lighting (Athletic Facilities)                               | 2027 | \$1,998,065  |
| PROPOSITION C SUBTOTAL                                           |      | \$16,895,428 |

| TOTAL POSTPONED | \$209,267,331 |
|-----------------|---------------|
|-----------------|---------------|