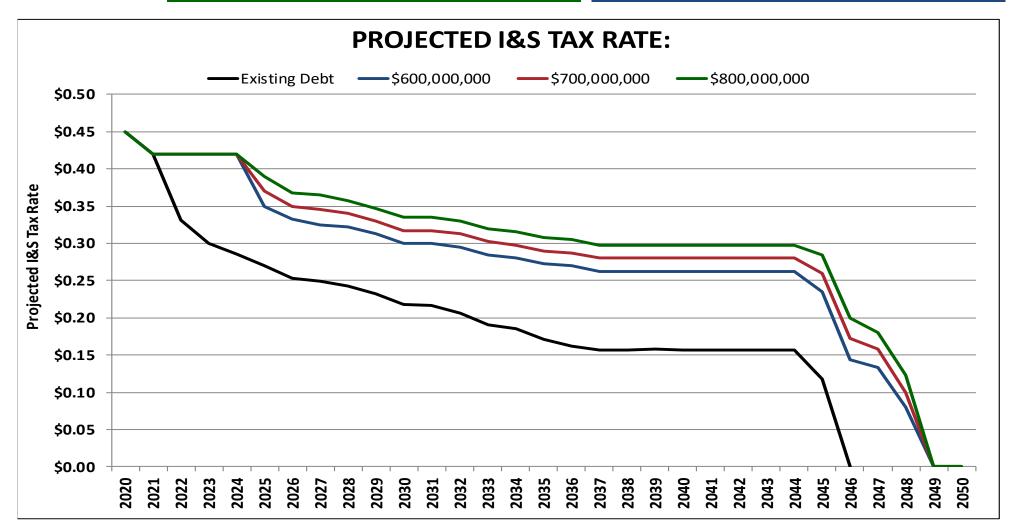

### Financial Summary & Highlights

- NISD reduced I&S rate from \$0.45 to \$0.42 in August 2020
- Interest rates at historically low levels
  - NISD has completed three refundings since November 2019 that reduced outstanding debt payments by over \$50,000,000
  - NISD issued remaining \$199,000,000 of 2017 Bond Authorization in April 2020 at a <u>2.79%</u> interest rate more than 1.00% less than what was being used for projections
- Tax base growth in 2020 exceeded conservative projection
- Based on future tax base growth assumptions (5% to 7.5% over next six years) and interest rate assumptions, NISD can keep I&S tax rate at \$0.42 for following scenarios:
  - \$600, \$700, \$800 million issued over three or four years
  - \$986.6 million could be issued over four years but there would be very little drop in the tax rate after year four