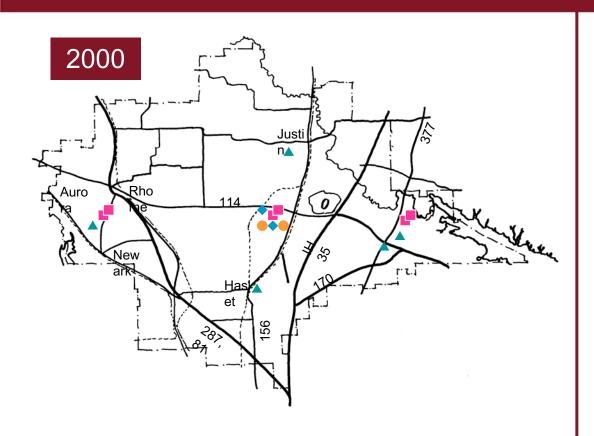

## Long Range Planning Committee

#### 37 Active Members

- Comprised of parents, staff, community members and business leaders
- Represent a cross-section of our district and bring varying perspectives from our communities
- Originally formed in 2000
- Meet regularly to review growth, enrollment projections and NISD facility needs