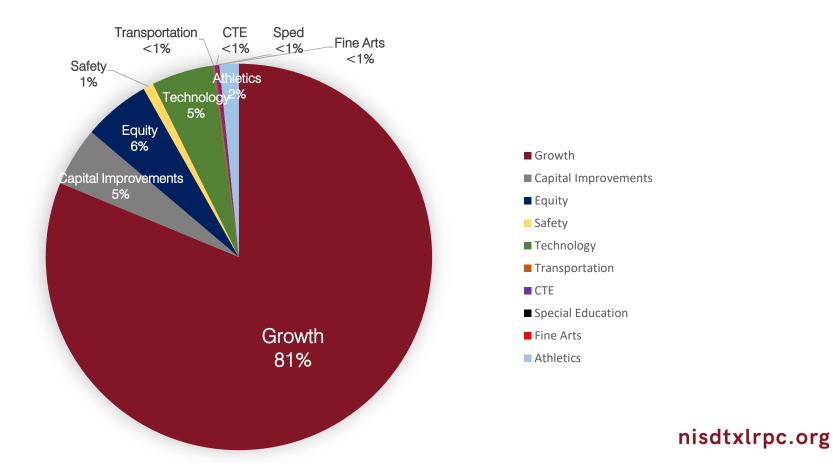

----|-----------------|
| Growth Projects: New Facilities + Land | \$1,222,275,688 |
| Growth: Replacements & Renovations     | \$436,158,585   |
| Capital Improvements                   | \$96,728,770    |
| Equity/Evolving Needs                  | \$109,387,266   |
| Safety & Security                      | \$16,897,579    |
| Technology                             | \$101,321,056   |
| Transportation                         | \$2,848,025     |
| CTE                                    | \$5,221,895     |
| Special Education                      | \$694,751       |
| Fine Arts                              | \$1,774,043     |
| Athletics                              | \$30,887,556    |
| TOTAL                                  | \$2,024,195,214 |

#### Total for All Project Considerations



#### A Closer Look at District Needs



# **Bond Options**

#### Lowest Ranked Projects

The Administration Building needs a new roof, new flooring, new HVAC and electrical work. We'd like the committee to re-consider it during our prioritization activity this evening.

| ATHLETICS         | (4) Add Tennis Courts at Medlin MS (equity with other MSs, currently uses city courts) | 3.98 |  |
|-------------------|----------------------------------------------------------------------------------------|------|--|
| EQUITY/EVO.       | Courtyard resurfacing with turf or rubber                                              | 3.92 |  |
| Laconnie vo.      | (8 campuses)                                                                           | 0.02 |  |
| RENOVATIONS       | Renovate: Administrat