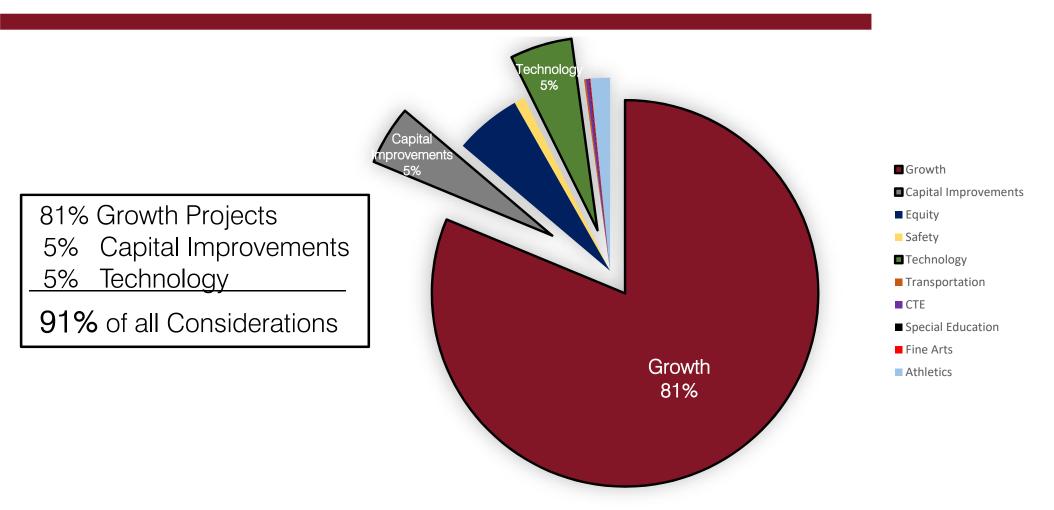

s: New Facilities + Land | \$1,222,275,688 |
| Growth: Replacements & Renovations     | \$436,158,585   |
| Capital Improvements                   | \$96,728,770    |
| Equity/Evolving Needs                  | \$109,387,266   |
| Safety & Security                      | \$16,897,579    |
| Technology                             | \$101,321,056   |
| Transportation                         | \$2,848,025     |
| CTE                                    | \$5,221,895     |
| Special Education                      | \$694,751       |
| Fine Arts                              | \$1,774,043     |
| Athletics                              | \$30,887,556    |
| TOTAL                                  | \$2,024,195,214 |

#### Total for All Project Considerations



#### A Closer Look at District Needs



# **Bond Options**

#### Lowest Ranked Projects

The Administration Building needs a new roof, new flooring, new HVAC and electrical work. We'd like the committee to re-consider it during our prioritization activity this evening.

| ATHLETICS         | (4) Add Tennis Courts at Medlin MS (equity with other MSs, currently uses city courts) | 3.98 |  |
|-------------------|----------------------------------------------------------------------------------------|------|--|
| EQUITY/EVO.       | Courtyard resurfacing with turf or rubber                                              | 3.92 |  |
| Laconnie vo.      | (8 campuses)                                                                           | 0.02 |  |
| RENOVATIONS       | Renovate: Administration Building