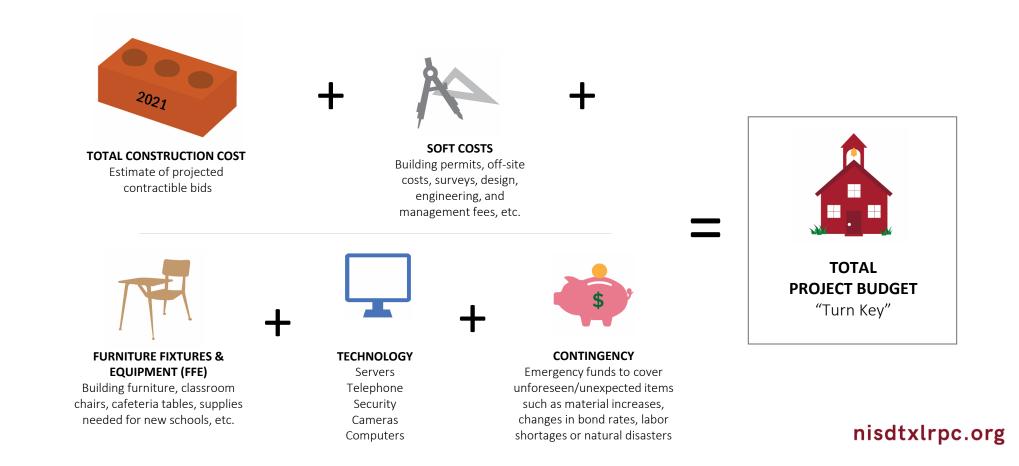

| 1.78 |
| ATHLETICS         | (9) Create Employee Fitness Center                                                     | 1.13 |
| ATTILLITOS        | (Potentially Old Field House at Texan Stadium)                                         | 1.10 |

Only 11 Projects Received a Ranking Below 4

#### What's Factored into the Construction Budget



#### CURRENT CONSTRUCTION COST

Bricks, mortar, roof etc. – Estimated what it would cost to pay a contractor to do that work today 2020 - 2021

**ESCALATION** Dollars of construction inflation that occur from today's date until **BID DAY** 

> Example: Basket of groceries in 2015: \$150 Basket of groceries in 2019: \$200



**TOTAL CONSTRUCTION COST** Estimate of projected contract bids

#### What's Included in Total Project Budget



## **Potential Project Costs**

Growth | Capital Improvements | Departmental Needs | Equity/Evolving Needs

### NOTE: Project Costs & Project Categories

All costs shown are Opinions of Probable Costs and could change based on scope, materials, timing, etc.

Projects are currently listed in categories that reflect how they were presented to the LRPC. These categorical listings could change once a bond election is called and projects are communicated to the community. For example, fire alarm panels could be communicated as safety & security (instead of capital improvements) during the district's informational campaign.

#### Growth Projects: New Facilities + Land

| Project                             | Cost              |
|-------------------------------------|-------------------|
| Elem