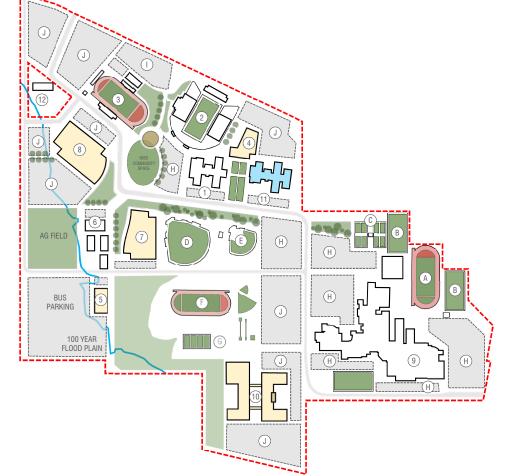

## Proposed Site Plan for Central Campus

#### **BUILDING LEGEND**

- 1. NISD ADMINISTRATION BUILDING
- 2. NISD STADIUM
- 3. NISD TRACK AND FIELD COMPLEX
- 4. NISD SUPPORT SERVICES BUILDING (RE-BUILT)
- 5. NISD TRANSPORTATION CENTER (RE-BUILT)
- 6. NISD KELLY BOX AGRICULTURAL SCIENCE CENTER
- 7. NISD AQUATIC CENTER (NEW BUILDING)
- 8. NISD EVENT CENTER (FUTURE BUILDING)
- 9. NORTHWEST HIGH SCHOOL
- 10. PIKE MIDDLE SCHOOL (RE-BUILT)
- 11. HATFIELD ELEMTARY SCHOOL (REPURPOSED)
- 12. CITY OF FORT WORTH FIRE DEPARTMENT

#### SITE FEATURE LEGEND

A. NORTHWEST HIGH SCHOOL FOOTBALL FIELD

EXISTING

GAS WELL

\_\_\_\_\_

- B. NORTHWEST HIGH SCHOOL PRACTICE FIELD
- C. NORTHWEST HIGH SCHOOL TENNIS COURTS
- D. NORTHWEST HIGH SCHOOL BASEBALL FIELD
- E. NORTHWEST HIGH SCHOOL SOFTBALL FIELD
- F. PIKE MIDDLE SCHOOL FOOTBALL FIELD
- G. PIKE MIDDLE SCHOOL TENNIS COURTS
- H. EXISTING PARKING
- I. RECONFIGURED PARKING
- J. NEW PARKING

REPURPOSED BUILDING NEW, FUTURE OR RE-BUILT BUILDING